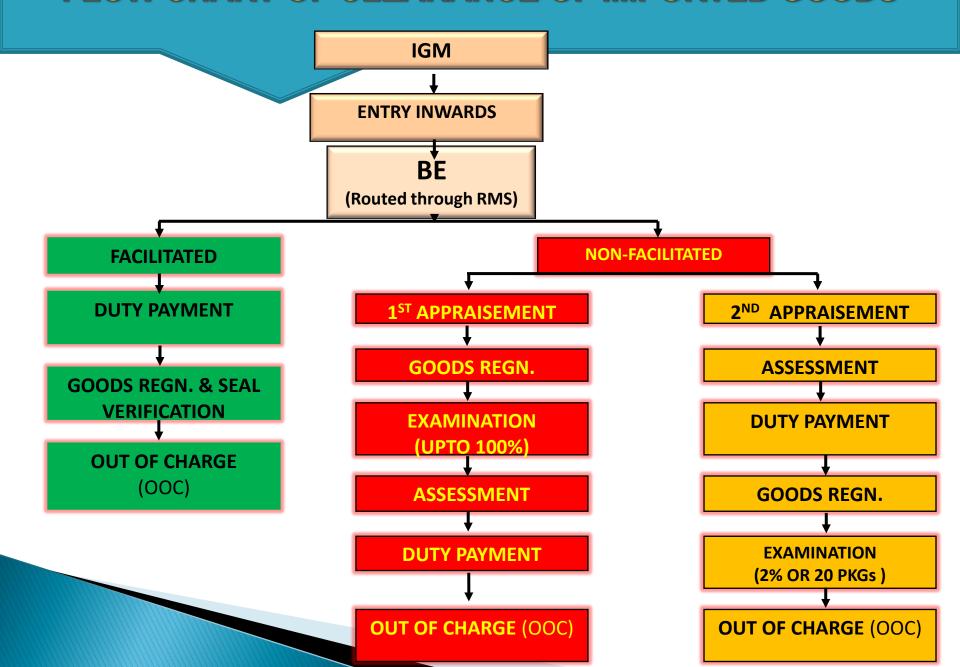

#### FLOW CHART OF CLEARANCE OF IMPORTED GOODS

### **WORKFLOW OF CUSTOMS CLEARANCE**

#### Customs clearance can be broadly classified into following stages:

1. Filing of IGM ACTION OWNER: SHIPPING LINER

2. Filing of BE ACTION OWNER: IMPORTER / CB

3. Processing of declaration automatically by Risk Management System (RMS), which decides to facilitate the BE or send the BE for scrutiny by Assessment Group.

**ACTION OWNER: ICES 1.5** 

**4.** Scrutiny is done either through 1st check or 2nd check assessment, which is done at the behest of importer or Customs;

**ACTION OWNER: CUSTOMS** 

5. 1st check assessment ACTION OWNER: CUSTOMS

### **WORKFLOW OF CUSTOMS CLEARANCE**

Cntd...

6. 2<sup>nd</sup> Check Assessment

**7.** Payment of Duty

8. Goods Registration

9. Examination of goods

10. Out of Charge (OOC) in ICES.

**ACTION OWNER: CUSTOMS** 

**ACTION OWNER: IMPORTER / BANK** 

**ACTION OWNER: IMPORTER / CB** 

**ACTION OWNER: CUSTOMS** 

**ACTION OWNER: CUSTOMS** 